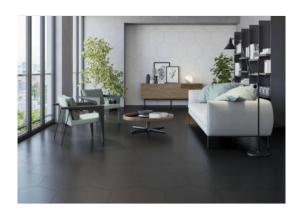

# codicer

# PRODUCT BASIC WHITE HEX 56

HEX 56



## **ROOM SCENES**



### **TECHNICAL DATA**

NAME: Basic white Hex 56

NEW

CODE: PT06518 SERIES: Basic HEX 56 SIZE: HEX 56

TYPE OF PIECE: BASES TYPOLOGY: Porcelain LOOK: Hexagonal COLORS: -FINISH: Satin USE: Floor and Wall

SHADE VARIATION: V1 Uniform SLIP RESISTANCE: Clase 1

% ABSORPTION: E <0.5% FROST RESISTANT: Yes

MOHS: -PEI: - codicer BASIC WHITE HEX 56

### **PACKING**

|        | BOX          |     |     | PALLET |       |      |       |
|--------|--------------|-----|-----|--------|-------|------|-------|
| Size   | Product type | pcs | m²  | kg     | boxes | m²   | kg    |
| HEX 56 | BASES        | 6   | 1.2 | 28.8   | 24    | 28.8 | 645.6 |

**WARNING** The information contained in this packing list is for guidance only, the contents of the packing may vary. Please consult our sales representat